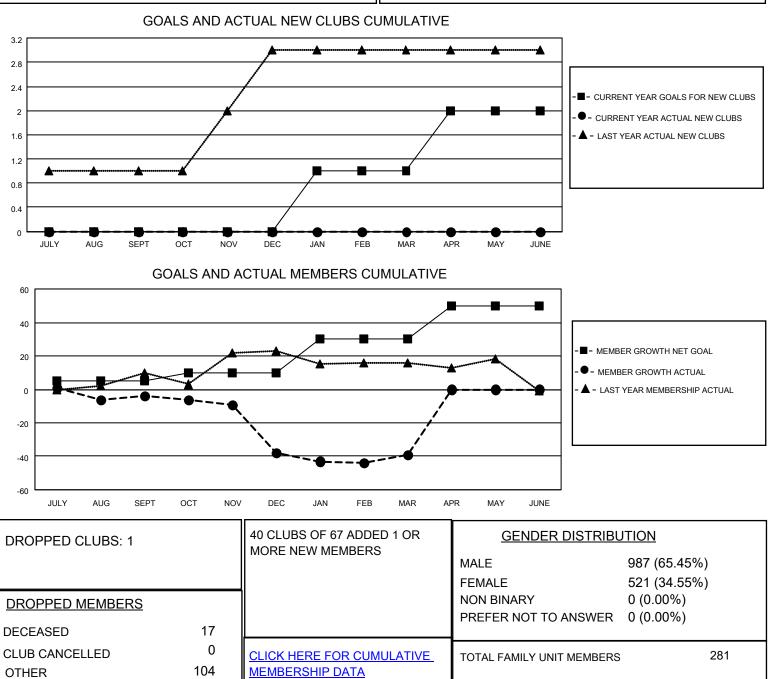

## LOCATION AUSTRALIA

District 201C2

Results as of: 3/31/2022

| Clubs                 |               |           |               | Members               |                        |                         |                                                    |
|-----------------------|---------------|-----------|---------------|-----------------------|------------------------|-------------------------|----------------------------------------------------|
| RESULTS FOR 2021-2022 |               |           |               | RESULTS FOR 2021-2022 |                        |                         |                                                    |
| QUARTER               | NEW CLUB GOAL | NEW CLUBS | DROPPED CLUBS | QUARTER               | BER GROWTH NET<br>GOAL | MEMBER GROWTH<br>ACTUAL | DROPPED<br>MEMBERS ACTUAL<br>(including transfers) |
| JULY/AUG/SEPT         | 0             | 0         | 0             | JULY/AUG/SEPT         | 5                      | 28                      | 28                                                 |
| OCT/NOV/DEC           | 0             | 0         | 0             | OCT/NOV/DEC           | 5                      | 40                      | 61                                                 |
| JAN/FEB/MAR           | 1             | 0         | 1             | JAN/FEB/MAR           | 20                     | 36                      | 32                                                 |
| APR/MAY/JUNE          | 1             | 0         | 0             | APR/MAY/JUNE          | 20                     | 0                       | 0                                                  |